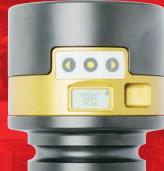

## RAD **SMART SOCKETS** 55mm

Part Number: 20882

RAD Smart Sockets<sup>™</sup> use RAD Torque's transducer technology combined with a socket to measure torque applied to the bolt. Its a perfect audit tool for inspecting bolted joints and a master calibration for torque tools.