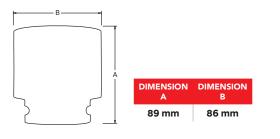

## DIMENSIONS

Weatherproof. Comes with Plug & USB cord.

Bluetooth connectivity to your smart phone or tablet

RADTORQUE.COM