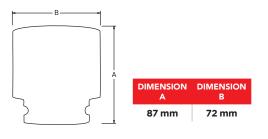

# RAD **SMART SOCKETS** 46mm



Part Number: 20880



RAD Smart Sockets<sup>™</sup> use RAD Torque's transducer technology combined with a socket to measure torque applied to the bolt. Its a perfect audit tool for inspecting bolted joints and a master calibration for torque tools.

## **SPECIFICATIONS**

Torque Ranges: 200 Nm – 2000 Nm Weight: 1.2 Kg Square Drive: 1.0" Repeatability: +/-1 Accuracy: +/-1%

## DIMENSIONS





### **Included Storage Case**

Weatherproof. Comes with Plug & USB cord.







Bluetooth connectivity to your smart phone or tablet



**RADTORQUE.COM** 

#### **NEW WORLD TECHNOLOGIES INC**

30580 PROGRESSIVE WAY | ABBOTSFORD, BC V2T 6Z2 | CANADA | 1.800.983.0044