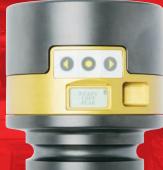

# RAD **SMART SOCKETS** 46mm

Part Number: 20880

RAD Smart Sockets<sup>™</sup> use RAD Torque's transducer technology combined with a socket to measure torque applied to the bolt. Its a perfect audit tool for inspecting bolted joints and a master calibration for torque tools.