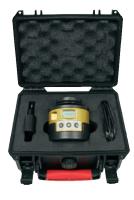

### **Included Storage Case**

Weatherproof. Comes with Plug & USB cord.

Bluetooth connectivity to your smart phone or tablet

**RADTORQUE.COM** 