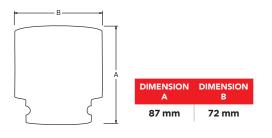

## DIMENSIONS

Weatherproof. Comes with Plug & USB cord.

Bluetooth connectivity to your smart phone or tablet

RADTORQUE.COM