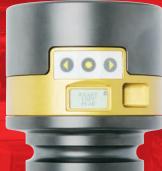

## RAD **SMART SOCKETS** 41mm

Part Number: 22158

RAD Smart Sockets<sup>™</sup> use RAD Torque's transducer technology combined with a socket to measure torque applied to the bolt. Its a perfect audit tool for inspecting bolted joints and a master calibration for torque tools.