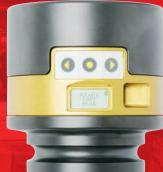

## RAD **SMART SOCKETS** 36mm

Part Number: 21363

RAD Smart Sockets<sup>™</sup> use RAD Torque's transducer technology combined with a socket to measure torque applied to the bolt. Its a perfect audit tool for inspecting bolted joints and a master calibration for torque tools.