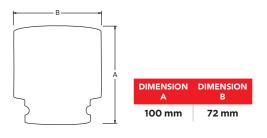

## DIMENSIONS

Weatherproof. Comes with Plug & USB cord.

Bluetooth connectivity to your smart phone or tablet

**RADTORQUE.COM** 