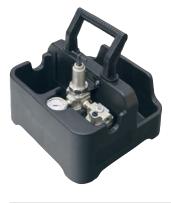

DIMENSION<br>A | DIMENSION<br>B   | DIMENSION<br>C     |                                       | DIMENSION<br>D    |  |
|----------------|------------------|--------------------|---------------------------------------|-------------------|--|
| 348 mm         | 101 mm           | 101 mm             |                                       | 276 mm            |  |
|                |                  |                    |                                       | d                 |  |
|                |                  | A                  | °(TC)                                 |                   |  |
|                | Non<br>Impacting | Safe &<br>Reliable | Class 1 Divis<br>2 Group A<br>C, D T4 | . B, ISO/IEC 1702 |  |

### **Included Tool Holder**

With FRL unit, 12' hose and fittings



# SUITABLE REACTION ARMS



RADTORQUE.COM

### **NEW WORLD TECHNOLOGIES INC**

30580 PROGRESSIVE WAY | ABBOTSFORD, BC V2T 6Z2 | CANADA | 1.800.983.0044