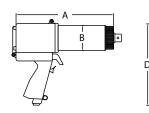

# DIMENSIONS

| DIMENSION<br>A | DIMENSION<br>B   | DIMENSION<br>C     |                                       | DIMENSION<br>D    |  |
|----------------|------------------|--------------------|---------------------------------------|-------------------|--|
| 348 mm         | 101 mm           | 101 mm             |                                       | 276 mm            |  |
|                |                  |                    |                                       | d                 |  |
|                |                  | A                  | °(TC)                                 |                   |  |
|                | Non<br>Impacting | Safe &<br>Reliable | Class 1 Divis<br>2 Group A<br>C, D T4 | . B, ISO/IEC 1702 |  |