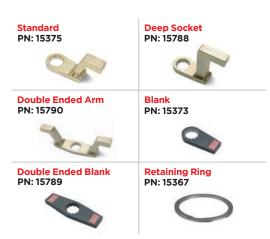

br>B   | DIMENSION<br>C     |                                       | DIMENSION<br>D    |  |
|----------------|------------------|--------------------|---------------------------------------|-------------------|--|
| 348 mm         | 101 mm           | 101 mm             |                                       | 276 mm            |  |
|                |                  |                    |                                       | d                 |  |
|                |                  | A                  | °(TC)                                 |                   |  |
|                | Non<br>Impacting | Safe &<br>Reliable | Class 1 Divis<br>2 Group A<br>C, D T4 | . B, ISO/IEC 1702 |  |

### **Included Tool Holder**

With FRL unit, 12' hose and fittings



# SUITABLE REACTION ARMS



RADTORQUE.COM

### **NEW WORLD TECHNOLOGIES INC**

30580 PROGRESSIVE WAY | ABBOTSFORD, BC V2T 6Z2 | CANADA | 1.800.983.0044