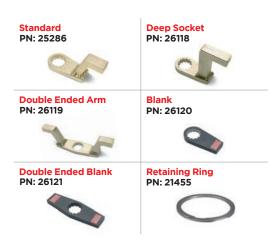

-----|------------------|--------------------|-------------------------------------------|---------------|
| 285 mm         | 95 mm            | 95 mm              |                                           | 264 mm        |
|                |                  |                    |                                           |               |
|                |                  | A                  | (IC)                                      |               |
|                |                  |                    | c UU                                      |               |
|                | Non<br>Impacting | Safe &<br>Reliable | Class 1 Divisi<br>2 Group A, E<br>C, D T4 |               |

### **Included Tool Holder**

With FRL unit, 12' hose and fittings



## SUITABLE REACTION ARMS



### RADTORQUE.COM

### **NEW WORLD TECHNOLOGIES INC**

30580 PROGRESSIVE WAY | ABBOTSFORD, BC V2T 6Z2 | CANADA | 1.800.983.0044