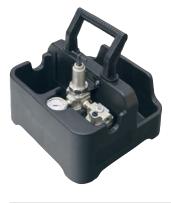

IMENSION<br>D |
|----------------|------------------|--------------------|-------------------------------------------|---------------|
| 285 mm         | 95 mm            | 95 mm              |                                           | 264 mm        |
|                |                  |                    |                                           |               |
|                |                  | A                  | (IC)                                      |               |
|                |                  |                    | c UU                                      |               |
|                | Non<br>Impacting | Safe &<br>Reliable | Class 1 Divisi<br>2 Group A, E<br>C, D T4 |               |

### **Included Tool Holder**

With FRL unit, 12' hose and fittings



## SUITABLE REACTION ARMS



### RADTORQUE.COM

### **NEW WORLD TECHNOLOGIES INC**

30580 PROGRESSIVE WAY | ABBOTSFORD, BC V2T 6Z2 | CANADA | 1.800.983.0044