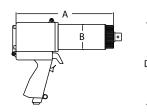

### DIMENSIONS

| DIMENSION<br>A | DIMENSION<br>B   | DIMEN<br>C         | SION D                                    | IMENSION<br>D |
|----------------|------------------|--------------------|-------------------------------------------|---------------|
| 285 mm         | 95 mm            | 95 mm              |                                           | 264 mm        |
|                |                  |                    |                                           |               |
|                |                  | A                  | (IC)                                      |               |
|                |                  |                    | c UU                                      |               |
|                | Non<br>Impacting | Safe &<br>Reliable | Class 1 Divisi<br>2 Group A, E<br>C, D T4 |               |