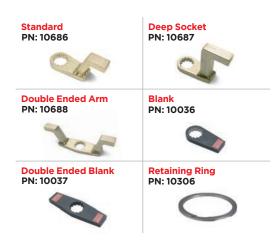

ENSION<br>A | DIMENSION<br>B   | DIMENSION<br>C     |                                         | DIMENSION<br>D |
|----------------|------------------|--------------------|-----------------------------------------|----------------|
| 167 mm         | 61 mm            | 70 mm              |                                         | 222 mm         |
|                |                  |                    |                                         |                |
|                |                  | A                  | . LC                                    |                |
|                | Non<br>Impacting | Safe &<br>Reliable | Class 1 Divisi<br>2 Group A,<br>C, D T4 |                |

### **Included Tool Holder**

With FRL unit, 12' hose and fittings



# SUITABLE REACTION ARMS



RADTORQUE.COM

# **NEW WORLD TECHNOLOGIES INC**

30580 PROGRESSIVE WAY | ABBOTSFORD, BC V2T 6Z2 | CANADA | 1.800.983.0044