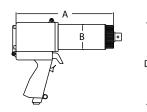

# DIMENSIONS

| DIMENSION<br>A | DIMENSION<br>B   | DIMENSION<br>C     |                                         | DIMENSION<br>D |
|----------------|------------------|--------------------|-----------------------------------------|----------------|
| 167 mm         | 61 mm            | 70 mm              |                                         | 222 mm         |
|                |                  |                    |                                         |                |
|                |                  | A                  | . LC                                    |                |
|                | Non<br>Impacting | Safe &<br>Reliable | Class 1 Divisi<br>2 Group A,<br>C, D T4 |                |