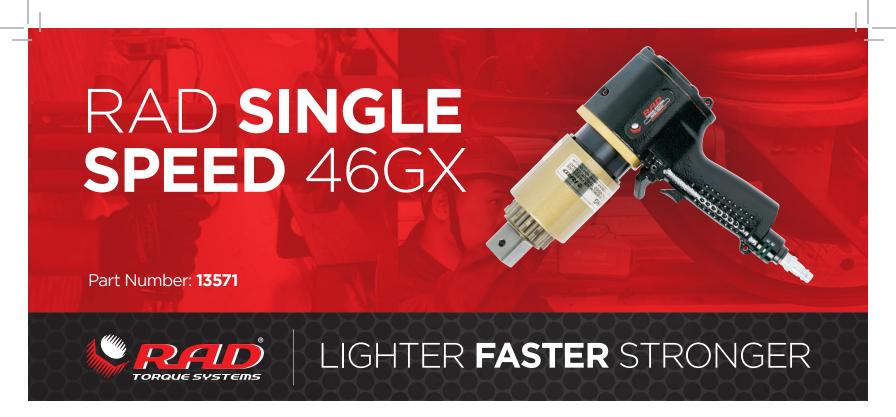

More than 25 years of experience in gearbox engineering and design has brought about our latest generation in planetary gearboxes – RAD Single Speed. Designed for extreme duty use in a variety of industries worldwide.

## **SPECIFICATIONS**

Torque Ranges: 1400 Nm - 4600 Nm Speed: 12 RPM Weight: 9.0 Kg Square Drive: 1.0" or 1.5" Noise Level: 85 dB Repeatability: +/-2% Accuracy: +/-4%