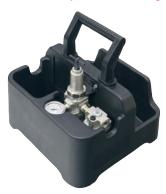

More than 25 years of experience in gearbox engineering and design has brought about our latest generation in planetary gearboxes – RAD Single Speed. Designed for extreme duty use in a variety of industries worldwide.

## **SPECIFICATIONS**

Torque Ranges: 1400 Nm - 4600 Nm Speed: 12 RPM Weight: 9.0 Kg Square Drive: 1.0" or 1.5" Noise Level: 85 dB Repeatability: +/-2% Accuracy: +/-4%

## **DIMENSIONS**





| DIMENSION | DIMENSION | DIMENSION | DIMENSION |
|-----------|-----------|-----------|-----------|
| A         | B         | C         | D         |
| 317 mm    | 86 mm     | 94 mm     | 274 mm    |









## **Included Tool Holder**

With FRL unit, 12' hose and fittings



## **SUITABLE REACTION ARMS**

Double Ended Arm
PN: 11533

Double Ended Arm
PN: 11533

Double Ended Blank
PN: 11532

Retaining Ring
PN: 11350