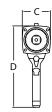

## **DIMENSIONS**

| DIMENSION | DIMENSION | DIMENSION | DIMENSION |
|-----------|-----------|-----------|-----------|
| A         | B         | C         | D         |
| 317 mm    | 86 mm     | 94 mm     | 274 mm    |