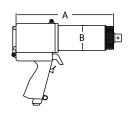

## **DIMENSIONS**

| DIMENSION | DIMENSION | DIMENSION | DIMENSION |
|-----------|-----------|-----------|-----------|
| A         | B         | C         | D         |
| 317 mm    | 86 mm     | 94 mm     | 274 mm    |