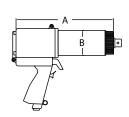

## **DIMENSIONS**

| DIMENSION | DIMENSION | DIMENSION | DIMENSION |
|-----------|-----------|-----------|-----------|
| A         | B         | C         | D         |
| 254 mm    | 81 mm     | 83 mm     | 241 mm    |