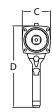

## **DIMENSIONS**

| DIMENSION | DIMENSION | DIMENSION | DIMENSION |
|-----------|-----------|-----------|-----------|
| A         | B         | C         | D         |
| 254 mm    | 81 mm     | 83 mm     | 241 mm    |