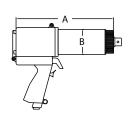

## **DIMENSIONS**

| DIMENSION | DIMENSION | DIMENSION | DIMENSION |
|-----------|-----------|-----------|-----------|
| A         | B         | C         | D         |
| 240 mm    | 78 mm     | 83 mm     | 241 mm    |