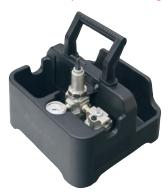

More than 25 years of experience in gearbox engineering and design has brought about our latest generation in planetary gearboxes – RAD Single Speed. Designed for extreme duty use in a variety of industries worldwide.

## **SPECIFICATIONS**

Torque Ranges: 700 Nm - 3400 Nm Speed: 9 RPM Weight: 6.1 Kg

Square Drive: 1.0" Noise Level: 85 dB Repeatability: +/-2% Accuracy: +/-4%

## **DIMENSIONS**





| DIMENSION | DIMENSION | DIMENSION | DIMENSION |
|-----------|-----------|-----------|-----------|
| A         | B         | C         | D         |
| 240 mm    | 78 mm     | 83 mm     | 241 mm    |









## **Included Tool Holder**

With FRL unit, 12' hose and fittings



## **SUITABLE REACTION ARMS**

PN: 18250

Double Ended Arm

Standard



Double Ended Arm PN: 10516



Double Ended Blank PN: 10448



Retaining Ring PN: 10509