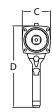

## **DIMENSIONS**

| DIMENSION | DIMENSION | DIMENSION | DIMENSION |
|-----------|-----------|-----------|-----------|
| A         | B         | C         | D         |
| 240 mm    | 78 mm     | 83 mm     | 241 mm    |