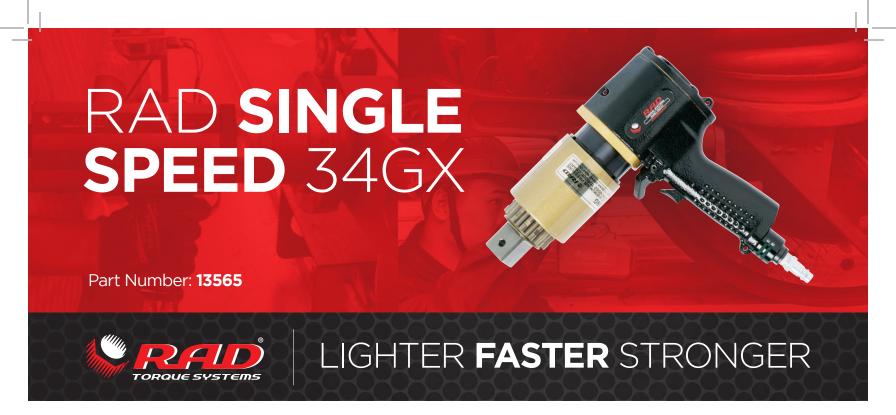

More than 25 years of experience in gearbox engineering and design has brought about our latest generation in planetary gearboxes – RAD Single Speed. Designed for extreme duty use in a variety of industries worldwide.

## **SPECIFICATIONS**

Torque Ranges: 700 Nm - 3400 Nm Speed: 9 RPM Weight: 6.1 Kg

Square Drive: 1.0" Noise Level: 85 dB Repeatability: +/-2% Accuracy: +/-4%