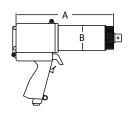

## **DIMENSIONS**

| DIMENSION | DIMENSION | DIMENSION | DIMENSION |
|-----------|-----------|-----------|-----------|
| A         | B         | C         | D         |
| 203 mm    | 69 mm     | 70 mm     | 228 mm    |