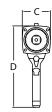

## **DIMENSIONS**

| DIMENSION | DIMENSION | DIMENSION | DIMENSION |
|-----------|-----------|-----------|-----------|
| A         | B         | C         | D         |
| 203 mm    | 69 mm     | 70 mm     | 228 mm    |