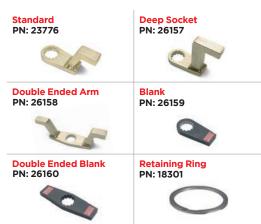

ght about our latest generation in planetary gearboxes – RAD Single Speed. Designed for extreme duty use in a variety of industries worldwide.

### **SPECIFICATIONS**

Torque Ranges: 5500 Nm - 15000 Nm Speed: 3 RPM Weight: 18.9 Kg Square Drive: 1.5" Noise Level: 85 dB Repeatability: +/-2% Accuracy: +/-4%

# DIMENSIONS



| DIMENSION<br>A | DIMENSION<br>B | DIMENSION<br>C | DIMENSION<br>D |
|----------------|----------------|----------------|----------------|
| 353 mm         | 127 mm         | 127 mm         | 281 mm         |
|                |                |                | < d            |

#### Non Safe & Class 1 Division Accredited Impacting Reliable Class 1 Division Accredited (C, DT4

### **Included Tool Holder**

With FRL unit, 12' hose and fittings



# SUITABLE REACTION ARMS



### RADTORQUE.COM

### **NEW WORLD TECHNOLOGIES INC**

30580 PROGRESSIVE WAY | ABBOTSFORD, BC V2T 6Z2 | CANADA | 1.800.983.0044