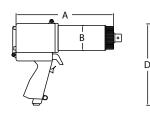

# DIMENSIONS

| DIMENSION<br>A | DIMENSION<br>B | DIMENSION<br>C | DIMENSION<br>D |
|----------------|----------------|----------------|----------------|
| 353 mm         | 127 mm         | 127 mm         | 281 mm         |
|                |                |                | < d            |