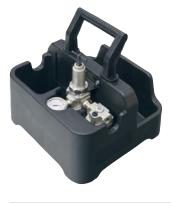

ineering and design has brought about our latest generation in planetary gearboxes – RAD Single Speed. Designed for extreme duty use in a variety of industries worldwide.

### **SPECIFICATIONS**

Torque Ranges: 5500 Nm - 15000 Nm Speed: 3 RPM Weight: 18.9 Kg Square Drive: 1.5" Noise Level: 85 dB Repeatability: +/-2% Accuracy: +/-4%

# DIMENSIONS



| DIMENSION<br>A | DIMENSION<br>B | DIMENSION<br>C | DIMENSION<br>D |
|----------------|----------------|----------------|----------------|
| 353 mm         | 127 mm         | 127 mm         | 281 mm         |
|                |                |                | < d            |

#### Non Safe & Class 1 Division Accredited Impacting Reliable Class 1 Division Accredited (C, DT4

### **Included Tool Holder**

With FRL unit, 12' hose and fittings



# SUITABLE REACTION ARMS



### RADTORQUE.COM

### **NEW WORLD TECHNOLOGIES INC**

30580 PROGRESSIVE WAY | ABBOTSFORD, BC V2T 6Z2 | CANADA | 1.800.983.0044