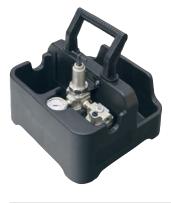

Weight: 3.8 Kg Square Drive: 0.75" Noise Level: 80 dB Repeatability: +/-2% Accuracy: +/-4%

### DIMENSIONS



| DIMENSION<br>A | DIMENSION<br>B   | DIMENS<br>C        | ION DI                                       | MENSION<br>D |  |
|----------------|------------------|--------------------|----------------------------------------------|--------------|--|
| 228 mm         | 63 mm            | 70 mi              | m 2                                          | 228 mm       |  |
|                |                  |                    | c(LC)us                                      | ANAE         |  |
|                | Non<br>Impacting | Safe &<br>Reliable | Class 1 Divisior<br>2 Group A, B,<br>C, D T4 | Accredited   |  |

### **Included Tool Holder**

With FRL unit, 12' hose and fittings



## SUITABLE REACTION ARMS



### **RADTORQUE.COM**

### **NEW WORLD TECHNOLOGIES INC**

30580 PROGRESSIVE WAY | ABBOTSFORD, BC V2T 6Z2 | CANADA | 1.800.983.0044