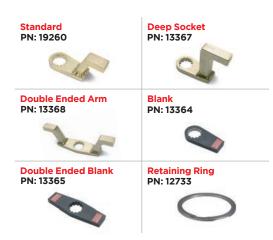

0.75" Noise Level: 80 dB Repeatability: +/-2% Accuracy: +/-4%

### DIMENSIONS



| DIMENSION<br>A | DIMENSION<br>B   | DIMENS<br>C        | ION DI                                       | MENSION<br>D |  |
|----------------|------------------|--------------------|----------------------------------------------|--------------|--|
| 228 mm         | 63 mm            | 70 mi              | m 2                                          | 228 mm       |  |
|                |                  |                    | c(LC)us                                      | ANAE         |  |
|                | Non<br>Impacting | Safe &<br>Reliable | Class 1 Divisior<br>2 Group A, B,<br>C, D T4 | Accredited   |  |

### **Included Tool Holder**

With FRL unit, 12' hose and fittings



## SUITABLE REACTION ARMS



### **RADTORQUE.COM**

### **NEW WORLD TECHNOLOGIES INC**

30580 PROGRESSIVE WAY | ABBOTSFORD, BC V2T 6Z2 | CANADA | 1.800.983.0044