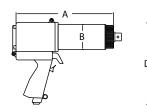

### DIMENSIONS

| DIMENSION<br>A | DIMENSION<br>B   | DIMENS<br>C        | ION DI                                       | MENSION<br>D |  |
|----------------|------------------|--------------------|----------------------------------------------|--------------|--|
| 228 mm         | 63 mm            | 70 mi              | m 2                                          | 228 mm       |  |
|                |                  |                    | c(LC)us                                      | ANAE         |  |
|                | Non<br>Impacting | Safe &<br>Reliable | Class 1 Divisior<br>2 Group A, B,<br>C, D T4 | Accredited   |  |