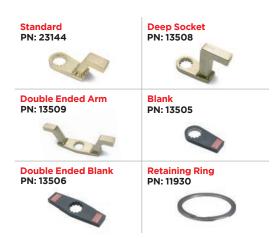

| DIMENSION<br>A | DIMENSION<br>B   | DIMENSION<br>C     |                                 | DIMENSION<br>D     |  |
|----------------|------------------|--------------------|---------------------------------|--------------------|--|
| 308 mm         | 108 mm           | 108 mm             |                                 | 270 mm             |  |
|                |                  |                    | $\sim$                          | < d                |  |
|                |                  | A                  | °(FC                            |                    |  |
|                | Non<br>Impacting | Safe &<br>Reliable | Class 1 Di<br>2 Group<br>C, D 1 | A, B, ISO/IEC 1702 |  |

## **Included Tool Holder**

With FRL unit, 12' hose and fittings



# SUITABLE REACTION ARMS



### RADTORQUE.COM

### **NEW WORLD TECHNOLOGIES INC**

30580 PROGRESSIVE WAY | ABBOTSFORD, BC V2T 6Z2 | CANADA | 1.800.983.0044