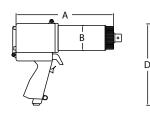

# DIMENSIONS

| DIMENSION<br>A | DIMENSION<br>B   | DIMENSION<br>C     |                                 | DIMENSION<br>D     |  |
|----------------|------------------|--------------------|---------------------------------|--------------------|--|
| 308 mm         | 108 mm           | 108 mm             |                                 | 270 mm             |  |
|                |                  |                    | $\sim$                          | < d                |  |
|                |                  | A                  | °(FC                            |                    |  |
|                | Non<br>Impacting | Safe &<br>Reliable | Class 1 Di<br>2 Group<br>C, D 1 | A, B, ISO/IEC 1702 |  |