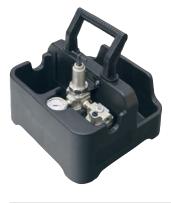

uracy: +/-4%

# DIMENSIONS



| DIMENSION<br>A | DIMENSION<br>B   | DIMENSION<br>C     |                                 | DIMENSION<br>D     |  |
|----------------|------------------|--------------------|---------------------------------|--------------------|--|
| 308 mm         | 108 mm           | 108 mm             |                                 | 270 mm             |  |
|                |                  |                    | $\sim$                          | < d                |  |
|                |                  | A                  | °(FC                            |                    |  |
|                | Non<br>Impacting | Safe &<br>Reliable | Class 1 Di<br>2 Group<br>C, D 1 | A, B, ISO/IEC 1702 |  |

## **Included Tool Holder**

With FRL unit, 12' hose and fittings



# SUITABLE REACTION ARMS



### RADTORQUE.COM

### **NEW WORLD TECHNOLOGIES INC**

30580 PROGRESSIVE WAY | ABBOTSFORD, BC V2T 6Z2 | CANADA | 1.800.983.0044