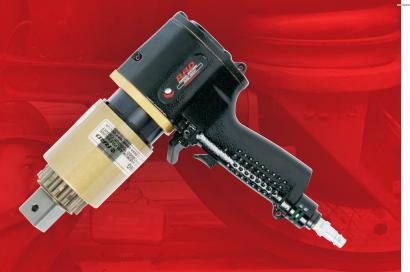

# RAD SINGLE SPEED 10GX

# LIGHTER FASTER STRONGER

More than 25 years of experience in gearbox engineering and design has brought about our latest generation in planetary gearboxes - RAD Single Speed. Designed for extreme duty use in a variety of industries worldwide.

### **SPECIFICATIONS**

Torque Ranges: 150 Nm - 950 Nm Speed: 30 RPM

Weight: 3.6 Kg Square Drive: 0.75" Noise Level: 80 dB Repeatability: +/-2% Accuracy: +/-4%