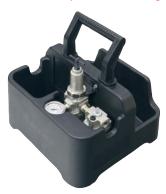

# RAD SINGLE SPEED 10GX







# LIGHTER FASTER STRONGER

More than 25 years of experience in gearbox engineering and design has brought about our latest generation in planetary gearboxes - RAD Single Speed. Designed for extreme duty use in a variety of industries worldwide.

### **SPECIFICATIONS**

Torque Ranges: 150 Nm - 950 Nm Speed: 30 RPM

Weight: 3.6 Kg Square Drive: 0.75" Noise Level: 80 dB Repeatability: +/-2% Accuracy: +/-4%

#### **DIMENSIONS**





| DIMENSION | DIMENSION | DIMENSION | DIMENSION |
|-----------|-----------|-----------|-----------|
| A         | B         | C         | D         |
| 228 mm    | 63 mm     | 70 mm     | 228 mm    |









# **Included Tool Holder**

With FRL unit, 12' hose and fittings



## **SUITABLE REACTION ARMS**

PN: 19260

Standard



**Deep Socket** 

**Double Ended Arm** PN: 13368









**Double Ended Blank** 



**NEW WORLD TECHNOLOGIES INC**