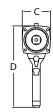

#### **DIMENSIONS**

| DIMENSION | DIMENSION | DIMENSION | DIMENSION |
|-----------|-----------|-----------|-----------|
| A         | B         | C         | D         |
| 228 mm    | 63 mm     | 70 mm     | 228 mm    |