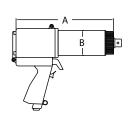

#### **DIMENSIONS**

| DIMENSION | DIMENSION | DIMENSION | DIMENSION |
|-----------|-----------|-----------|-----------|
| A         | B         | C         | D         |
| 228 mm    | 63 mm     | 70 mm     | 228 mm    |