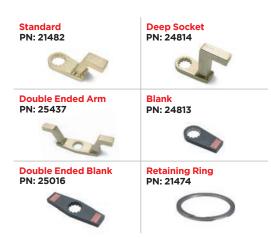

DIMEN<br>C         |                                            | IMENSION<br>D |  |
|----------------|------------------|--------------------|--------------------------------------------|---------------|--|
| 309 mm         | 81 mm            | 83 n               | nm :                                       | 254 mm        |  |
|                |                  |                    |                                            |               |  |
|                |                  | A                  | . LC.                                      |               |  |
|                | Non<br>Impacting | Safe &<br>Reliable | Class 1 Divisio<br>2 Group A, E<br>C, D T4 |               |  |

#### **Included Tool Holder**

With FRL unit, 12' hose and fittings



### SUITABLE REACTION ARMS



RADTORQUE.COM

### **NEW WORLD TECHNOLOGIES INC**

30580 PROGRESSIVE WAY | ABBOTSFORD, BC V2T 6Z2 | CANADA | 1.800.983.0044