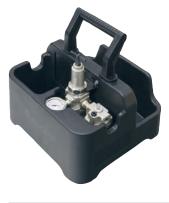

ION<br>A | DIMENSION<br>B   | DIMEN<br>C         |                                            | IMENSION<br>D |  |
|----------------|------------------|--------------------|--------------------------------------------|---------------|--|
| 309 mm         | 81 mm            | 83 n               | nm :                                       | 254 mm        |  |
|                |                  |                    |                                            |               |  |
|                |                  | A                  | . LC.                                      |               |  |
|                | Non<br>Impacting | Safe &<br>Reliable | Class 1 Divisio<br>2 Group A, E<br>C, D T4 |               |  |

#### **Included Tool Holder**

With FRL unit, 12' hose and fittings



### SUITABLE REACTION ARMS



RADTORQUE.COM

### **NEW WORLD TECHNOLOGIES INC**

30580 PROGRESSIVE WAY | ABBOTSFORD, BC V2T 6Z2 | CANADA | 1.800.983.0044