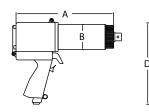

### **DIMENSIONS**

| DIMENSION<br>A | DIMENSION<br>B   | DIMEN<br>C         |                                            | IMENSION<br>D |  |
|----------------|------------------|--------------------|--------------------------------------------|---------------|--|
| 309 mm         | 81 mm            | 83 n               | nm :                                       | 254 mm        |  |
|                |                  |                    |                                            |               |  |
|                |                  | A                  | . LC.                                      |               |  |
|                | Non<br>Impacting | Safe &<br>Reliable | Class 1 Divisio<br>2 Group A, E<br>C, D T4 |               |  |