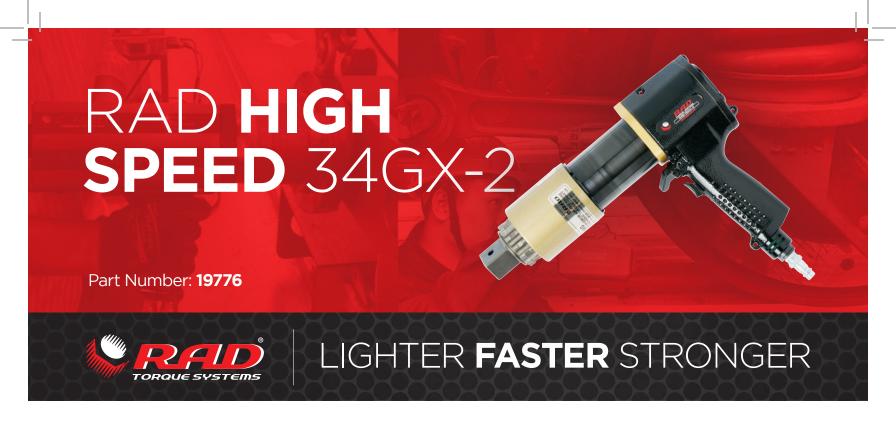

More than 25 years of experience in gearbox engineering and design has brought about our latest generation in planetary gearboxes – RAD Single Speed. Designed for extreme duty use in a variety of industries worldwide.

## **SPECIFICATIONS**

Torque Ranges: 950 Nm - 3400 Nm Speed: 44 RPM Weight: 7.5 Kg Square Drive: 1.0" Noise Level: 80 dB Repeatability: +/-2% Accuracy: +/-4%