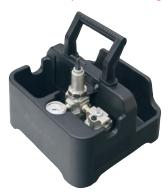

More than 25 years of experience in gearbox engineering and design has brought about our latest generation in planetary gearboxes – RAD Single Speed. Designed for extreme duty use in a variety of industries worldwide.

## **SPECIFICATIONS**

Torque Ranges: 950 Nm - 3400 Nm Speed: 44 RPM Weight: 7.5 Kg Square Drive: 1.0" Noise Level: 80 dB Repeatability: +/-2% Accuracy: +/-4%

## **DIMENSIONS**





| DIMENSION | DIMENSION | DIMENSION | DIMENSION |
|-----------|-----------|-----------|-----------|
| A         | B         | C         | D         |
| 305 mm    | 78 mm     | 84 mm     | 254 mm    |









## **Included Tool Holder**

With FRL unit, 12' hose and fittings



## **SUITABLE REACTION ARMS**

Standard
PN: 18250

Double Ended Arm
PN: 10516

Double Ended Blank
PN: 10448

Retaining Ring
PN: 10509