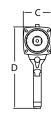

## **DIMENSIONS**

| DIMENSION | DIMENSION | DIMENSION | DIMENSION |
|-----------|-----------|-----------|-----------|
| A         | B         | C         | D         |
| 305 mm    | 78 mm     | 84 mm     | 254 mm    |