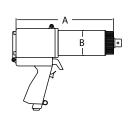

## **DIMENSIONS**

| DIMENSION | DIMENSION | DIMENSION | DIMENSION |
|-----------|-----------|-----------|-----------|
| A         | B         | C         | D         |
| 305 mm    | 78 mm     | 84 mm     | 254 mm    |