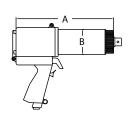

## **DIMENSIONS**

| DIMENSION | DIMENSION | DIMENSION | DIMENSION |
|-----------|-----------|-----------|-----------|
| A         | B         | C         | D         |
| 261 mm    | 63 mm     | 70 mm     | 205 mm    |