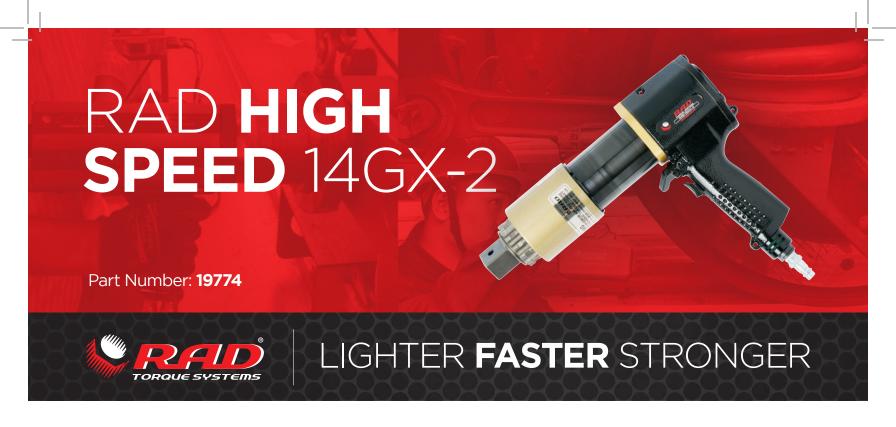

More than 25 years of experience in gearbox engineering and design has brought about our latest generation in planetary gearboxes - RAD Single Speed. Designed for extreme duty use in a variety of industries worldwide.

## **SPECIFICATIONS**

Torque Ranges: 475 Nm - 1400 Nm Speed: 85 RPM Weight: 4.5 Kg Square Drive: 0.75" Noise Level: 80 dB Repeatability: +/-2% Accuracy: +/-4%