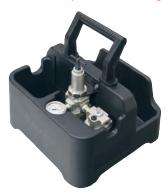

More than 25 years of experience in gearbox engineering and design has brought about our latest generation in planetary gearboxes - RAD Single Speed. Designed for extreme duty use in a variety of industries worldwide.

## **SPECIFICATIONS**

Torque Ranges: 475 Nm - 1400 Nm Speed: 85 RPM Weight: 4.5 Kg Square Drive: 0.75" Noise Level: 80 dB Repeatability: +/-2% Accuracy: +/-4%

## **DIMENSIONS**





| DIMENSION | DIMENSION | DIMENSION | DIMENSION |
|-----------|-----------|-----------|-----------|
| A         | B         | C         | D         |
| 261 mm    | 63 mm     | 70 mm     | 205 mm    |









## **Included Tool Holder**

With FRL unit, 12' hose and fittings



## SUITABLE REACTION ARMS

Standard PN: 19260 **Double Ended Arm** PN: 13368