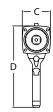

## **DIMENSIONS**

| DIMENSION | DIMENSION | DIMENSION | DIMENSION |
|-----------|-----------|-----------|-----------|
| A         | B         | C         | D         |
| 261 mm    | 63 mm     | 70 mm     | 205 mm    |