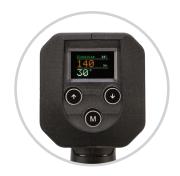

## **DIMENSIONS**

| DIMENSION | DIMENSION | DIMENSION | DIMENSION |
|-----------|-----------|-----------|-----------|
| A         | B         | C         | D         |
| 362mm     | 95mm      | 95mm      | 267mm     |