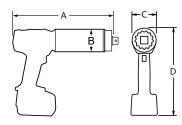

The B-RAD BL S with a built-in transducer makes torquing and logging easier and more efficient with its ability to read and display torque in real time. With torque and angle capabilities, the tool is ready for critical applications and includes Bluetooth connectivity, torque check functionality, and automatic reaction arm release.

## **SPECIFICATIONS**

Torque Ranges: 700 Nm - 7000 Nm Speed: 1.9 RPM

Weight: 9.8 Kg Square Drive: 1.5" Noise Level: 85 dB Repeatability: +/-2%

Accuracy: +/-5%



## **DIMENSIONS**



| DIMENSION | DIMENSION | DIMENSION | DIMENSION |
|-----------|-----------|-----------|-----------|
| A         | B         | C         | D         |
| 362mm     | 95mm      | 95mm      | 267mm     |









## **ACCESSORIES**

Charger and two 18V batteries Weatherproof storage case



## **SUITABLE REACTION ARMS**

| Standard           | Deep Socket    |
|--------------------|----------------|
| PN: 25286          | PN: 26118      |
| Double Ended Arm   | Blank          |
| PN: 26119          | PN: 26120      |
| Double Ended Blank | Retaining Ring |
| PN: 26121          | PN: 21455      |