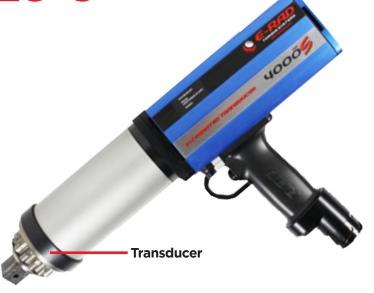

## Supreme Transducer Technology with High Accuracy.

The E-RAD BLU-S is the newest addition to the E-RAD BLU product line from RAD. Equipped with a transducer, the E-RAD BLU-S allows for the highest accuracy on the market and features operator identification, which ensures traceability of each torque sequence performed. With a pass/fail indicator on both sides, and password protection, you'll be sure you're getting controlled and accurate torquing.