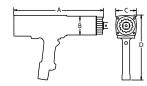

RAD SMART SOCKETS™ can connect to the E-RAD BLU tool via Bluetooth technology. This combination allows you to automatically calibrate your E-RAD BLU to any joint!

| PART<br>NUMBER | TOOL MODEL                       | DRIVE<br>SIZE | TORQU<br>LOW | JE (Nm)<br>HIGH | RPM | WEIGHT<br>(Kg) | DIMENSION<br>A (mm) | DIMENSION<br>B (mm) | DIMENSION<br>C (mm) | DIMENSION<br>D (mm) |
|----------------|----------------------------------|---------------|--------------|-----------------|-----|----------------|---------------------|---------------------|---------------------|---------------------|
| 26937          | TOOL KIT E-RAD BLU 950-S-M       | 0.75"         | 135          | 950             | 30  | 5.9            | 380                 | 72                  | 77                  | 270.5               |
| 26938          | TOOL KIT E-RAD BLU 3400-S-M COMP | 1.0"          | 340          | 3400            | 10  | 8.6            | 412                 | 87                  | 77                  | 270.5               |
| 22759          | TOOL KIT E-RAD BLU 4000-S-M      | 1.0"          | 675          | 4000            | 8   | 11.1           | 451                 | 95                  | 88                  | 287                 |
| 25282          | TOOL KIT E-RAD BLU 8000-S-M      | 1.5"          | 1385         | 8100            | 4   | 13.6           | 450                 | 110.5               | 88                  | 287                 |
| 26939          | TOOL KIT E-RAD BLU 10K-S-M       | 1.5"          | 2000         | 10,000          | 2   | 15.4           | 471                 | 114                 | 88                  | 287                 |
| 29315          | TOOL KIT E-RAD BLU 15K-S         | 1.5"          | 4050         | 15,000          | 2   | 20             | 503                 | 132                 | 88                  | 287                 |